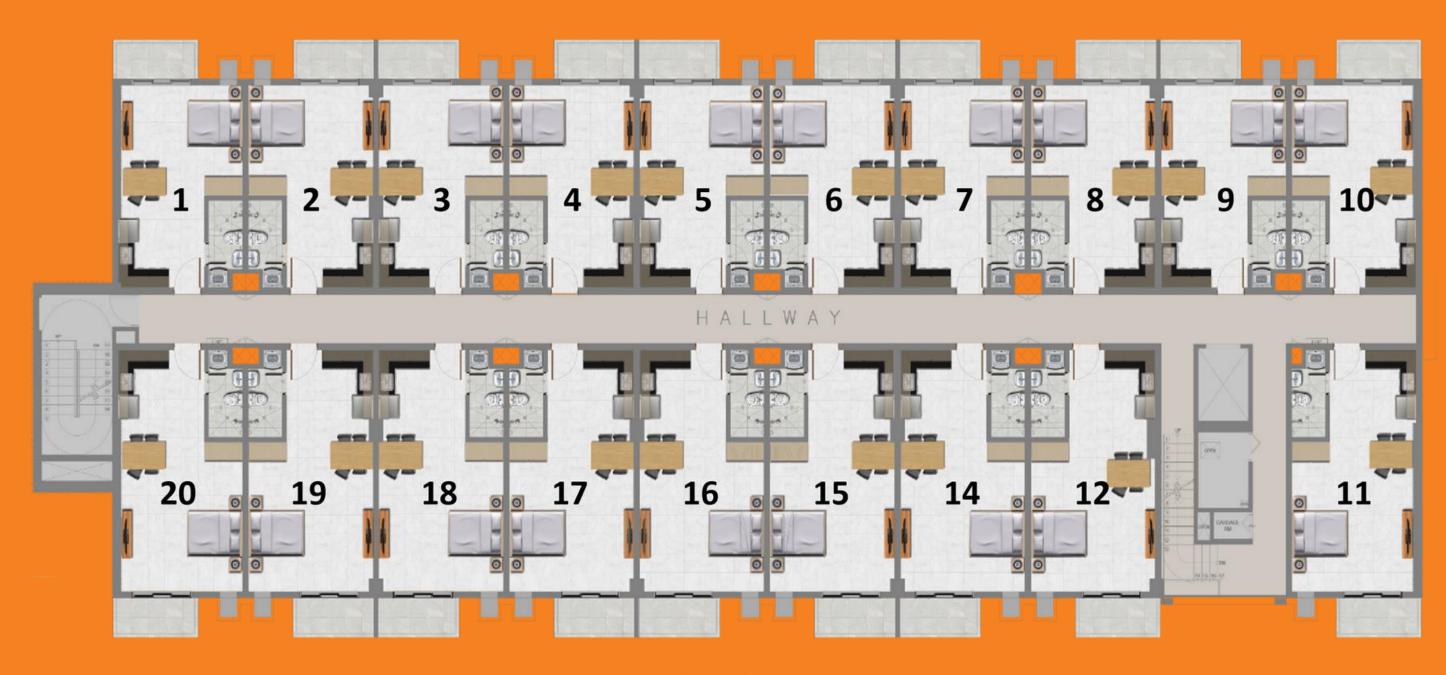

### TYPICAL FLOOR PLAN

## TYPICAL UNIT LAYOUT

Studio A 34.62 sqm. Units 1 & 10

Studio B 33.96 sqm. Units 2 - 9

Studio C 40.26 sqm. Units 11 - 20

#### Available

Studio D 39.48 sqm. Units 12 - 19

Costa Vista Boracay will lay out a variety of activities within the development.

and dining options while the pavilion with view deck will gather residents or a slow day or on a cozy night. The lounge pool is ideal for a dip during sunrise or a fiery sunset dive.

## **AVAILABILITY CHART**

as of 05/02/2023

| UNITS               | 1 | 2 | 3 | 4 | 5           | 6 | 7 | 8 | 9 | 10 | 11 | 12 | 14 | 15 | 16 | 17 | 18 | 19 | 20 |
|---------------------|---|---|---|---|-------------|---|---|---|---|----|----|----|----|----|----|----|----|----|----|
| FLOORS AMENITY VIEW |   |   |   |   | FOREST VIEW |   |   |   |   |    |    |    |    |    |    |    |    |    |    |
| 6F                  |   |   |   |   |             |   |   |   |   |    |    |    |    |    |    |    |    |    |    |
| 5F                  |   |   |   |   |             |   |   |   |   |    |    |    |    |    |    |    |    |    |    |
| 4F                  |   |   |   |   |             |   |   |   |   |    |    |    |    |    |    |    |    |    |    |
| 3F                  |   |   |   |   |             |   |   |   |   |    |    |    |    |    |    |    |    |    |    |
| 2F                  |   |   |   |   |             |   |   |   |   |    |    |    |    |    |    |    |    |    |    |