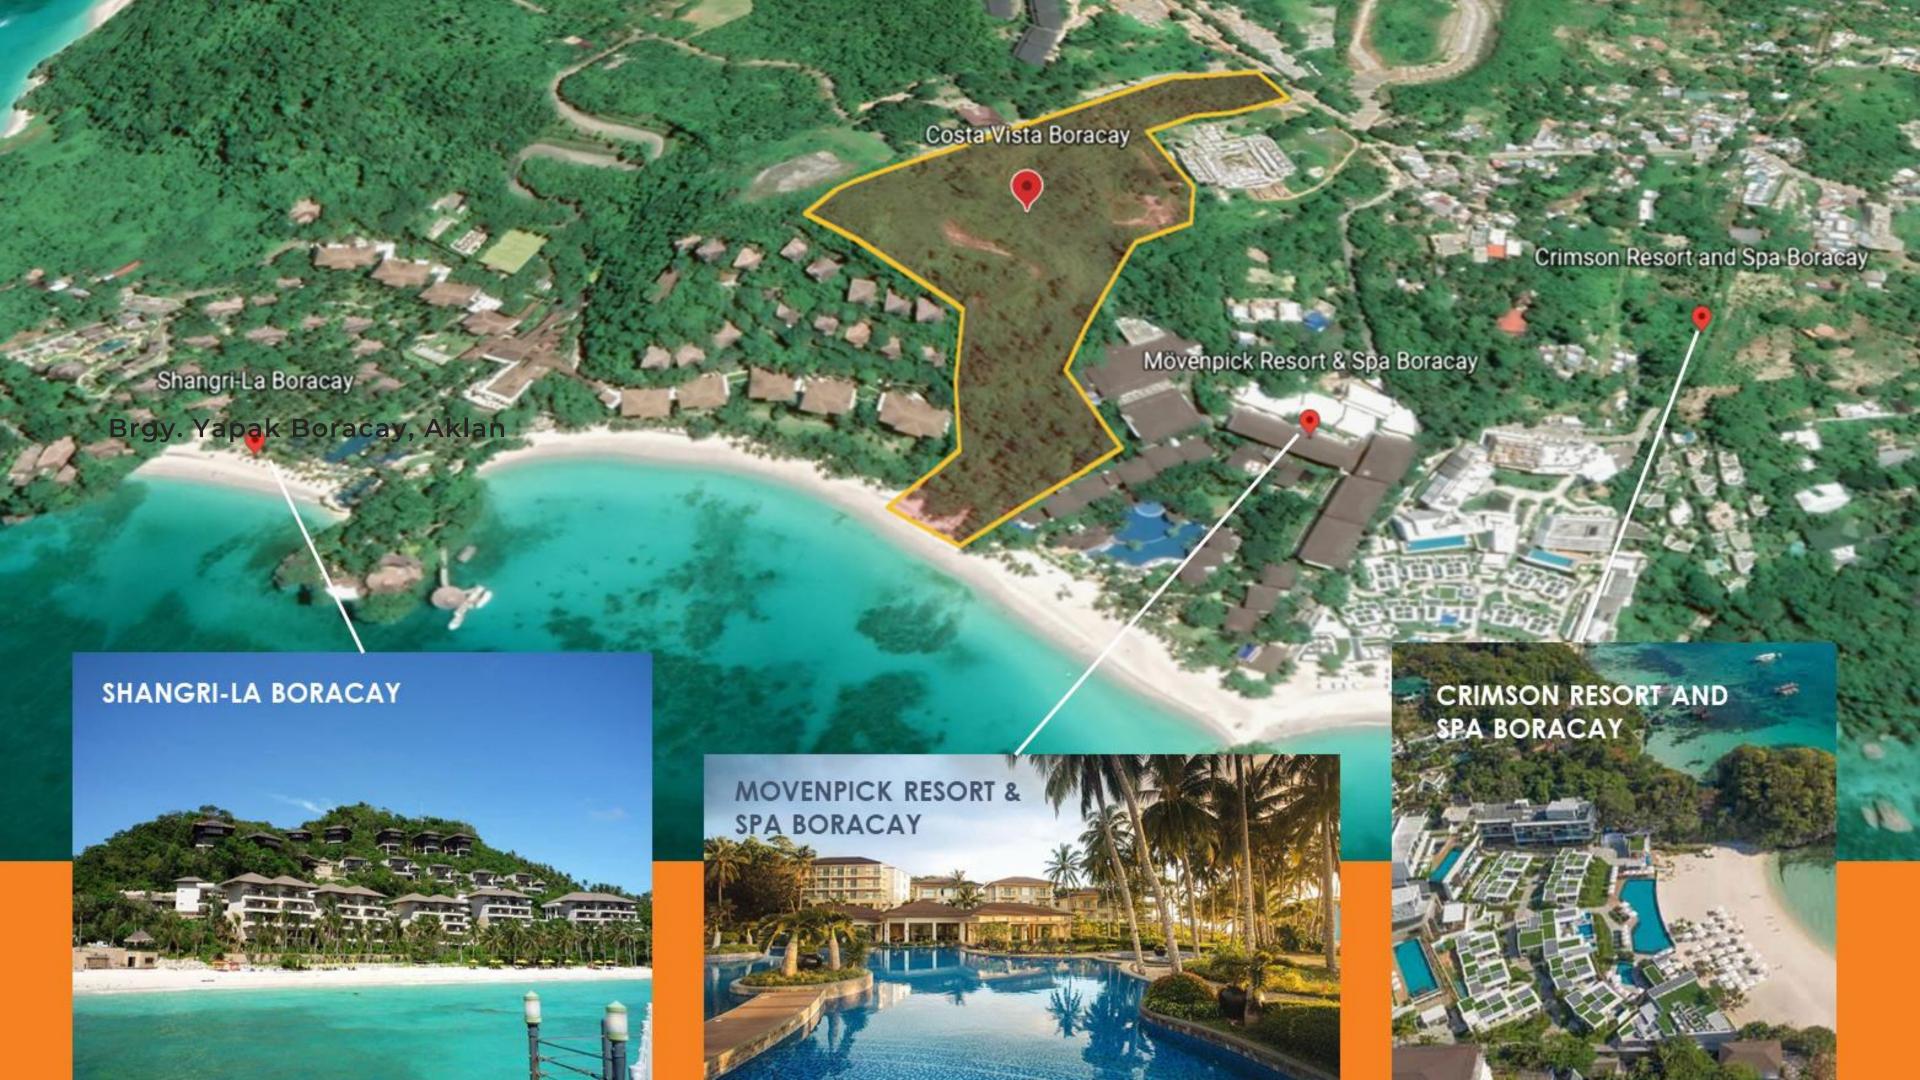

#### Brgy. Yapak Boracay, Aklan

With direct access to Punta Bunga Beach,
Costa Vista Boracay can also be reached
through a major highway, making transport
to other points on the island, as well as a
myriad of tourist destinations and
establishments, relatively easy.

#### **Nearby Hotels**

- Shangrila Boracay
- Movenpick Resort and Span
- Crimson Resort and Spa