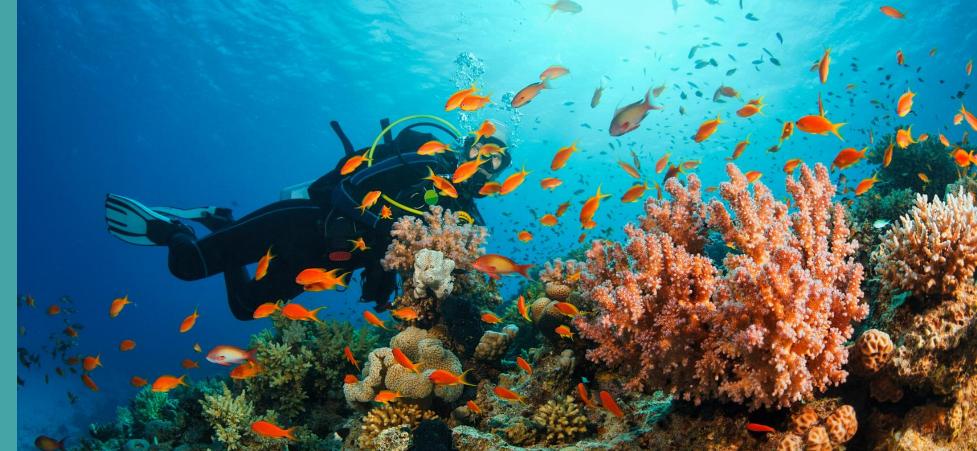

#### Fun Beach Activities

- Scuba Diving
- Snorkeling
- Jetski
- Banana Boat
- Parasaling
- Island Hopping
- Sun Bathing
- Water Sports