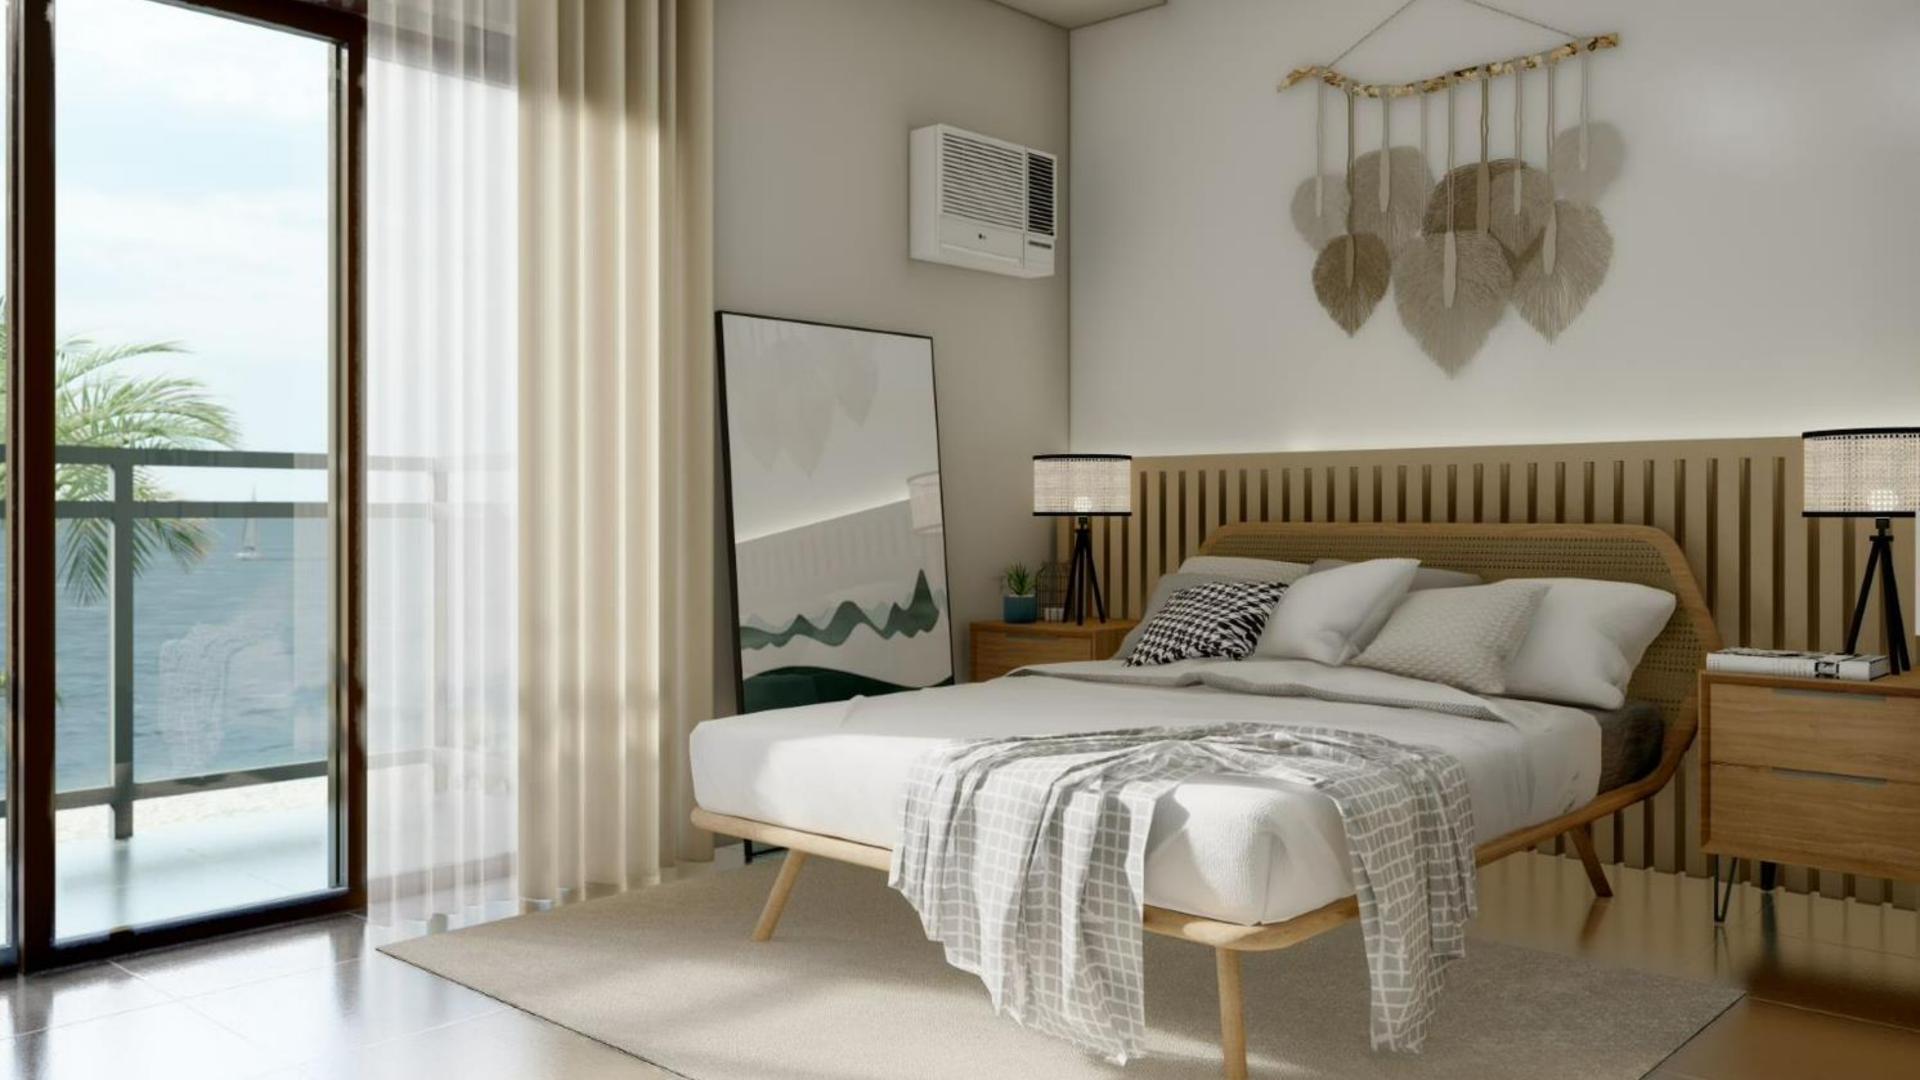

All Costa Vista Boracay units have their own balconies.

#### Unit Deliverables

- Floor Finish
   600x600mm Homogenous Floor Tiles
- Wall Finish Concrete Painted Finish
- Ceiling Finish Concrete Painted Finish
- Main Door Laminated Wood Finish
- Main Door Lockset Smart Door Lock
- Balcony Door
   Aluminum Powder coated