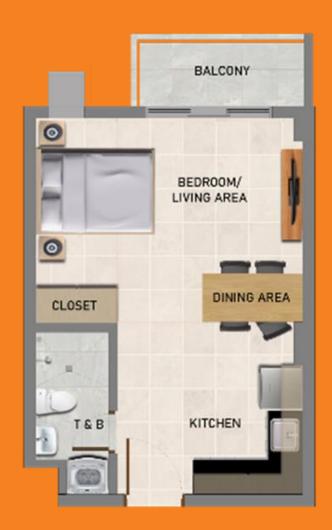

## TYPICAL UNIT LAYOUT

Studio A 34.62 sqm. Units 1 & 10

Studio B 33.96 sqm. Units 2 - 9

Studio C 40.26 sqm. Units 11 - 20