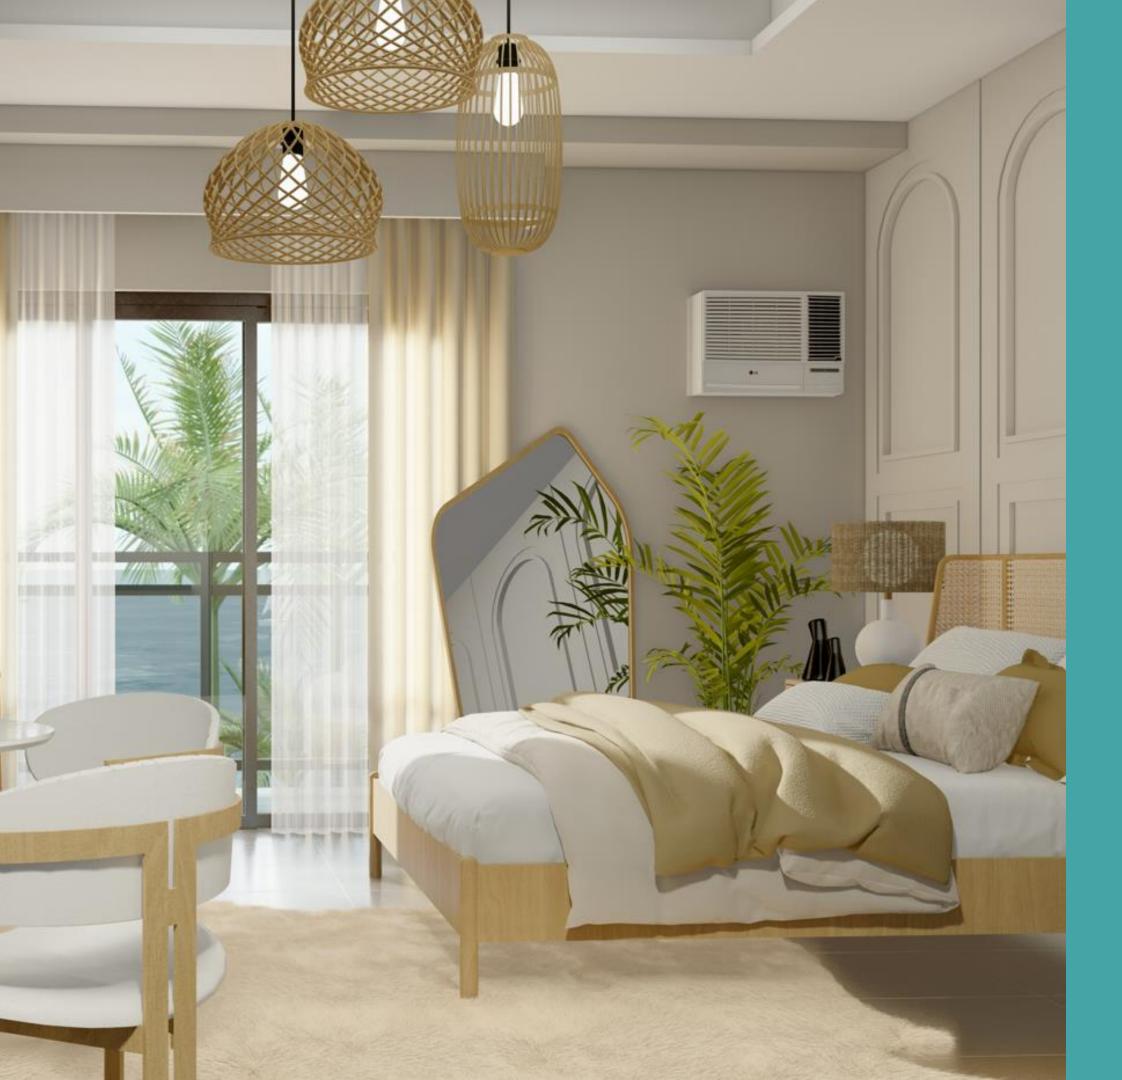

## TYPICAL UNIT LAYOUT

Studio A 34.62 sqm. Units 1 & 10

Studio B 33.96 sqm. Units 2 - 9

Studio C 40.26 sqm. Units 11 - 20

All Costa Vista Boracay units have their own balconies.