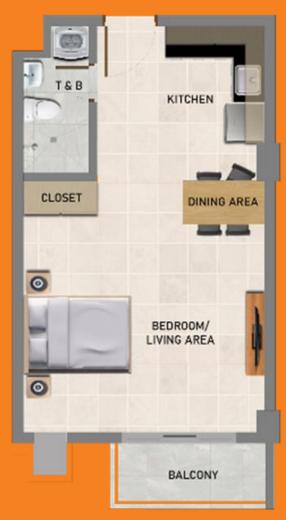

## TYPICAL UNIT LAYOUT

Studio A 34.62 sqm. Units 1 & 10

Studio B 33.96 sqm. Units 2 - 9

Studio C 40.26 sqm. Units 11 - 20