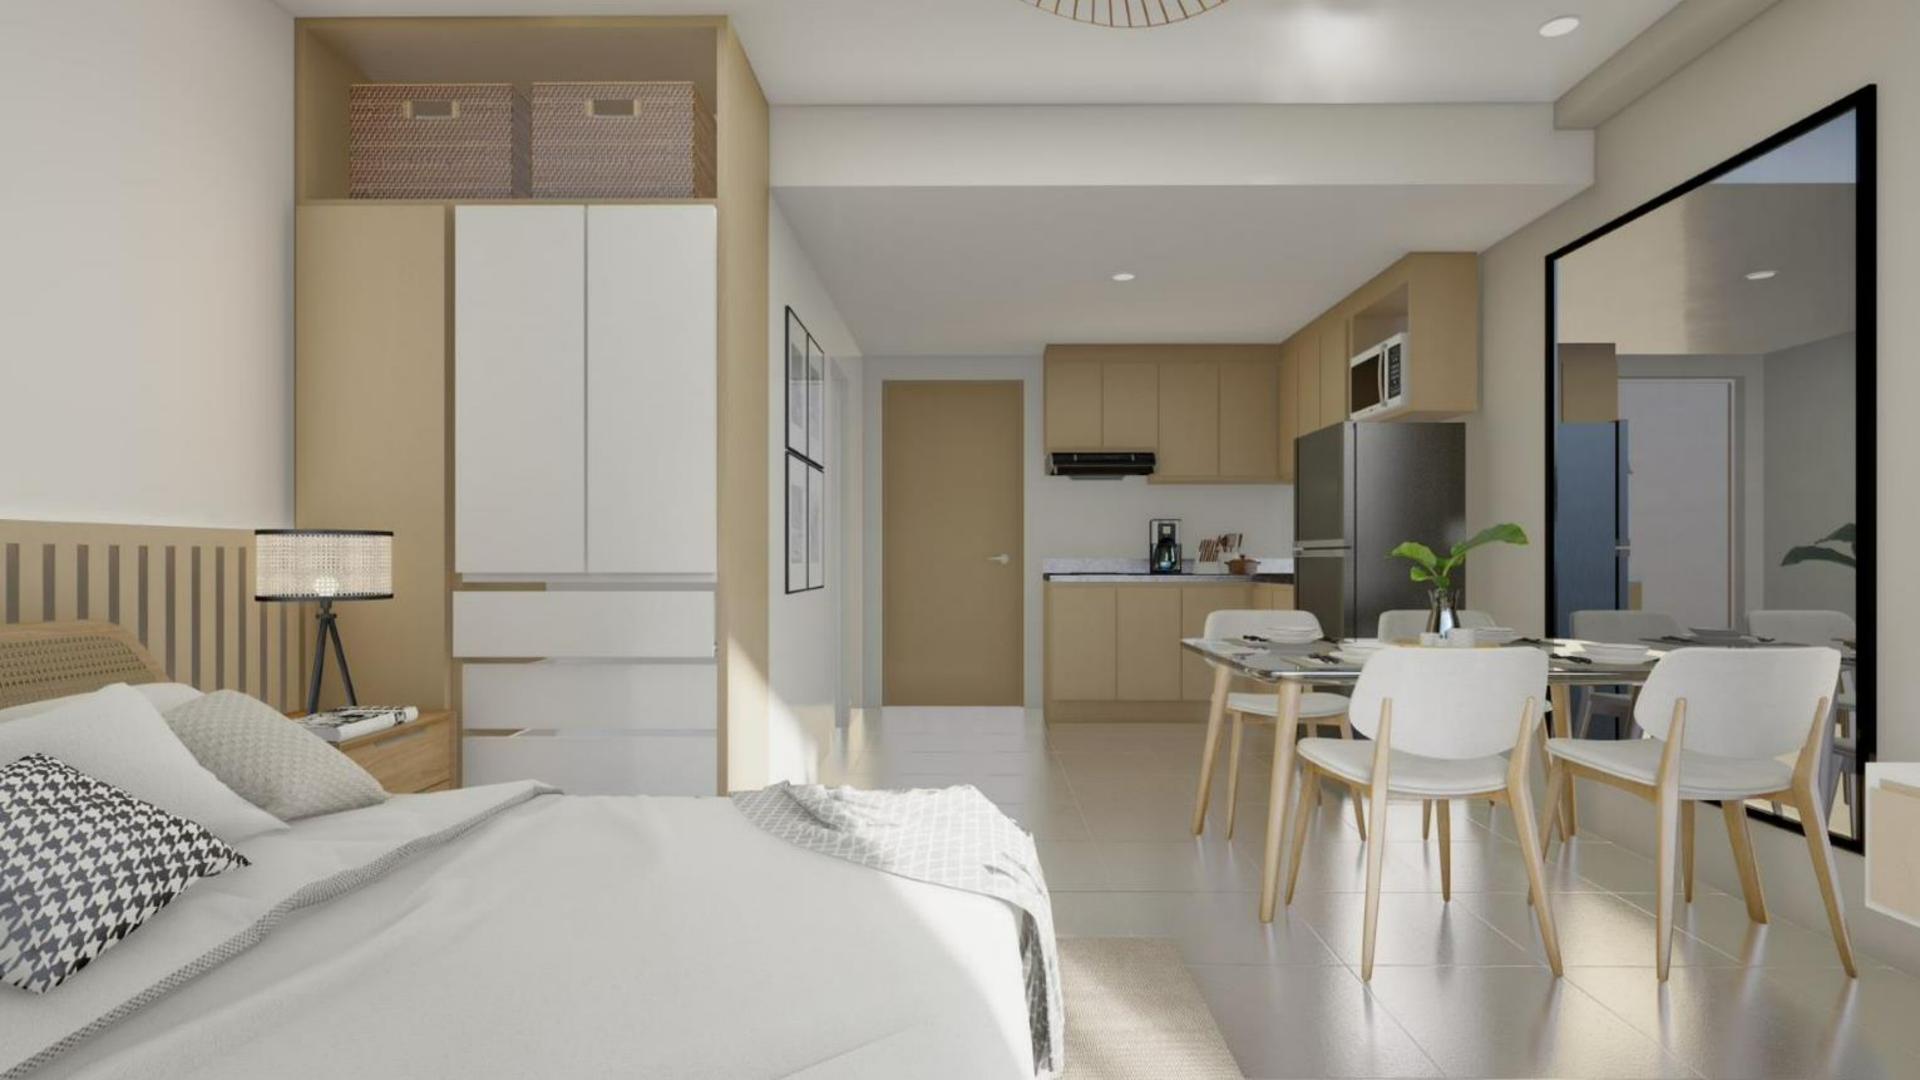

## TYPICAL UNIT LAYOUT

Studio A 34.62 sqm. Units 1 & 10

Studio B 33.96 sqm. Units 2 - 9

Studio C 40.26 sqm. Units 11 - 20

#### Unit Deliverables

- Floor Finish
   600x600mm Homogenous Floor Tiles
- Wall Finish Concrete Painted Finish
- Ceiling Finish Concrete Painted Finish
- Main Door Laminated Wood Finish
- Main Door Lockset Smart Door Lock
- Balcony Door
   Aluminum Powder coated

#### Unit Deliverables

- Base and Overhead Kitchen Cabinet
- Solid Surface Countertop
- T&B: Water Closet, Lavatory, Shower Glass Partition, Soap Holder, Tissue - Holder, Shower Assembly Fixtures, Towel Rack, Facial Mirror
- Space and power provision for water heating system in T&B
- Space and provision for Washing Machine connection
- T&B exhaust system
- Fiber Optic FTTH system
- Fire Sprinkler System