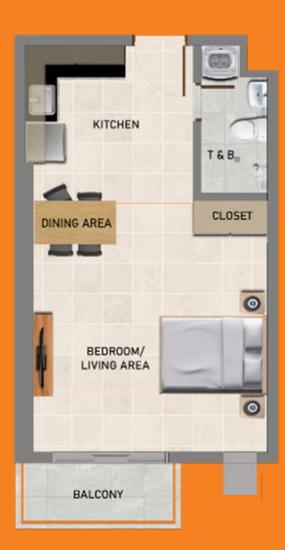

## TYPICAL UNIT LAYOUT

Studio A 34.62 sqm. Units 1 & 10

Studio B 33.96 sqm. Units 2 - 9

Studio C 40.26 sqm. Units 11 - 20