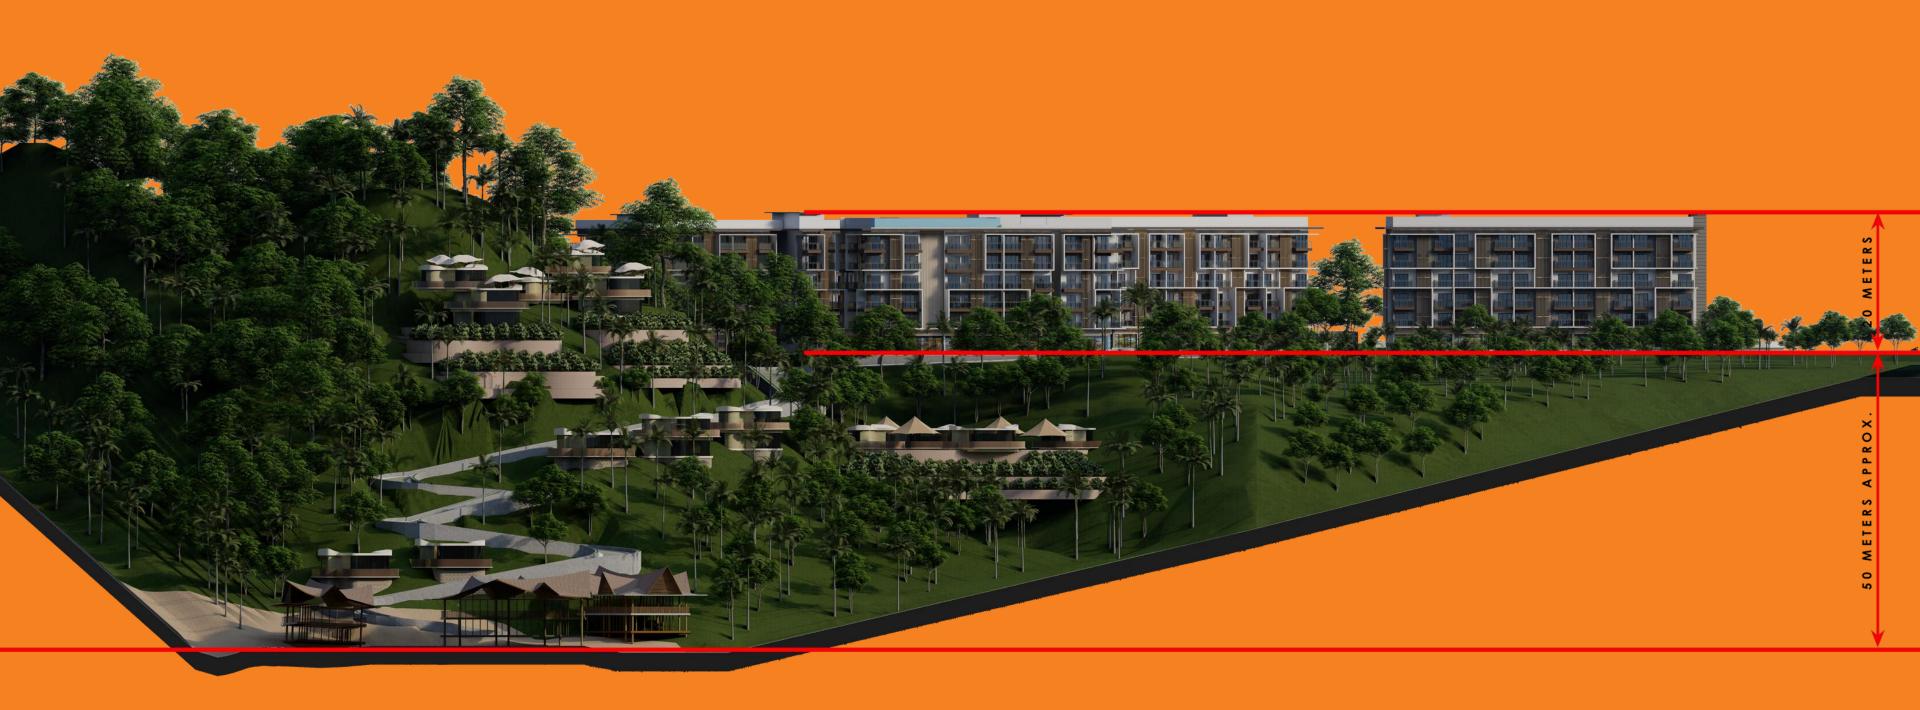

Beach Front to Costa Vista Towers

Tower 1: 400 mtrs

Tower 2: 350 mtrs.

Tower 3: 300 mtrs.

Tower 4: 250 mtrs

Elavation from Beach to Tower 50 meters | 18 Storey Bldg.

Height from Ground to 6F 20 meters