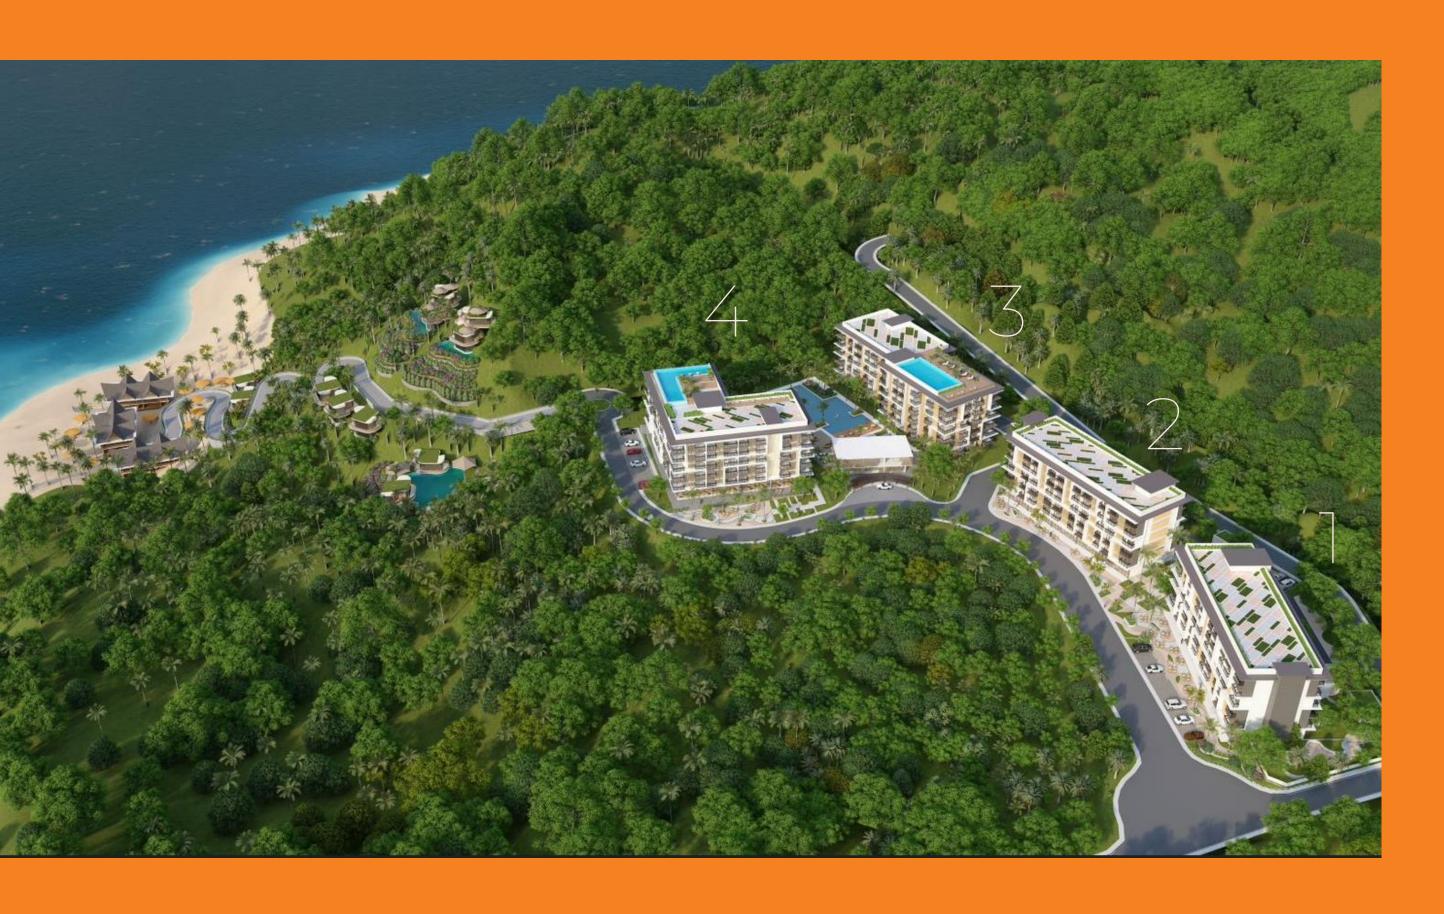

### COSTA VISTA BORACAY

Costa Vista Boracay will offer four mid-rise low-density towers spread over five hectares mixed-use development.

It will be designed with efficient space planning in the midst of the finest enclaves and world-class hospitality chains the island can possibly offer.

Beach Front to Costa Vista Towers

Tower 1: 400 mtrs

Tower 2: 350 mtrs.

Tower 3: 300 mtrs.

Tower 4: 250 mtrs

Elavation from Beach to Tower 50 meters | 18 Storey Bldg.

Height from Ground to 6F 20 meters