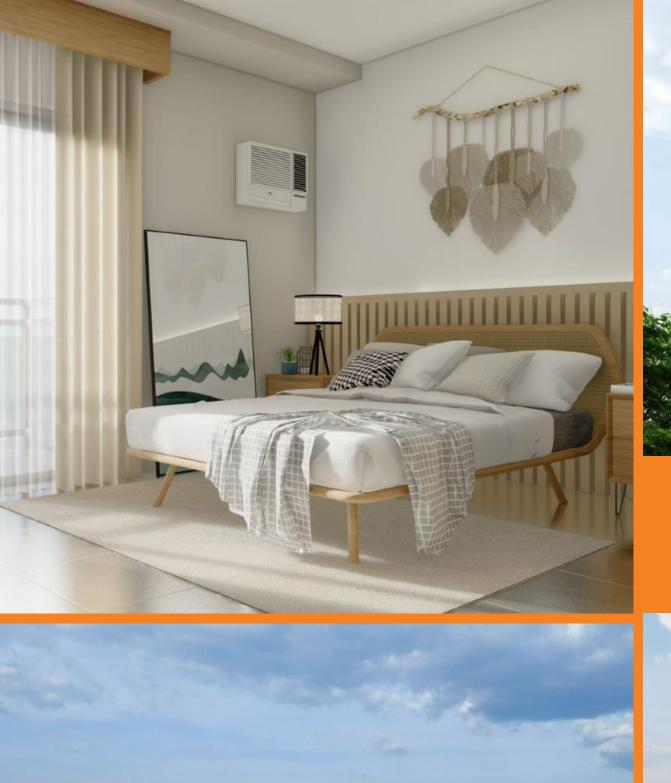

All Costa Vista Boracay units have their own balconies.

#### Unit Deliverables

- Floor Finish
   600x600mm Homogenous Floor Tiles
- Wall Finish Concrete Painted Finish
- Ceiling Finish Concrete Painted Finish
- Main Door Laminated Wood Finish
- Main Door Lockset Smart Door Lock
- Balcony Door
   Aluminum Powder coated

#### Unit Deliverables

- Base and Overhead Kitchen Cabinet
- Solid Surface Countertop
- T&B: Water Closet, Lavatory, Shower Glass Partition, Soap Holder, Tissue - Holder, Shower Assembly Fixtures, Towel Rack, Facial Mirror
- Space and power provision for water heating system in T&B
- Space and provision for Washing Machine connection
- T&B exhaust system
- Fiber Optic FTTH system
- Fire Sprinkler System