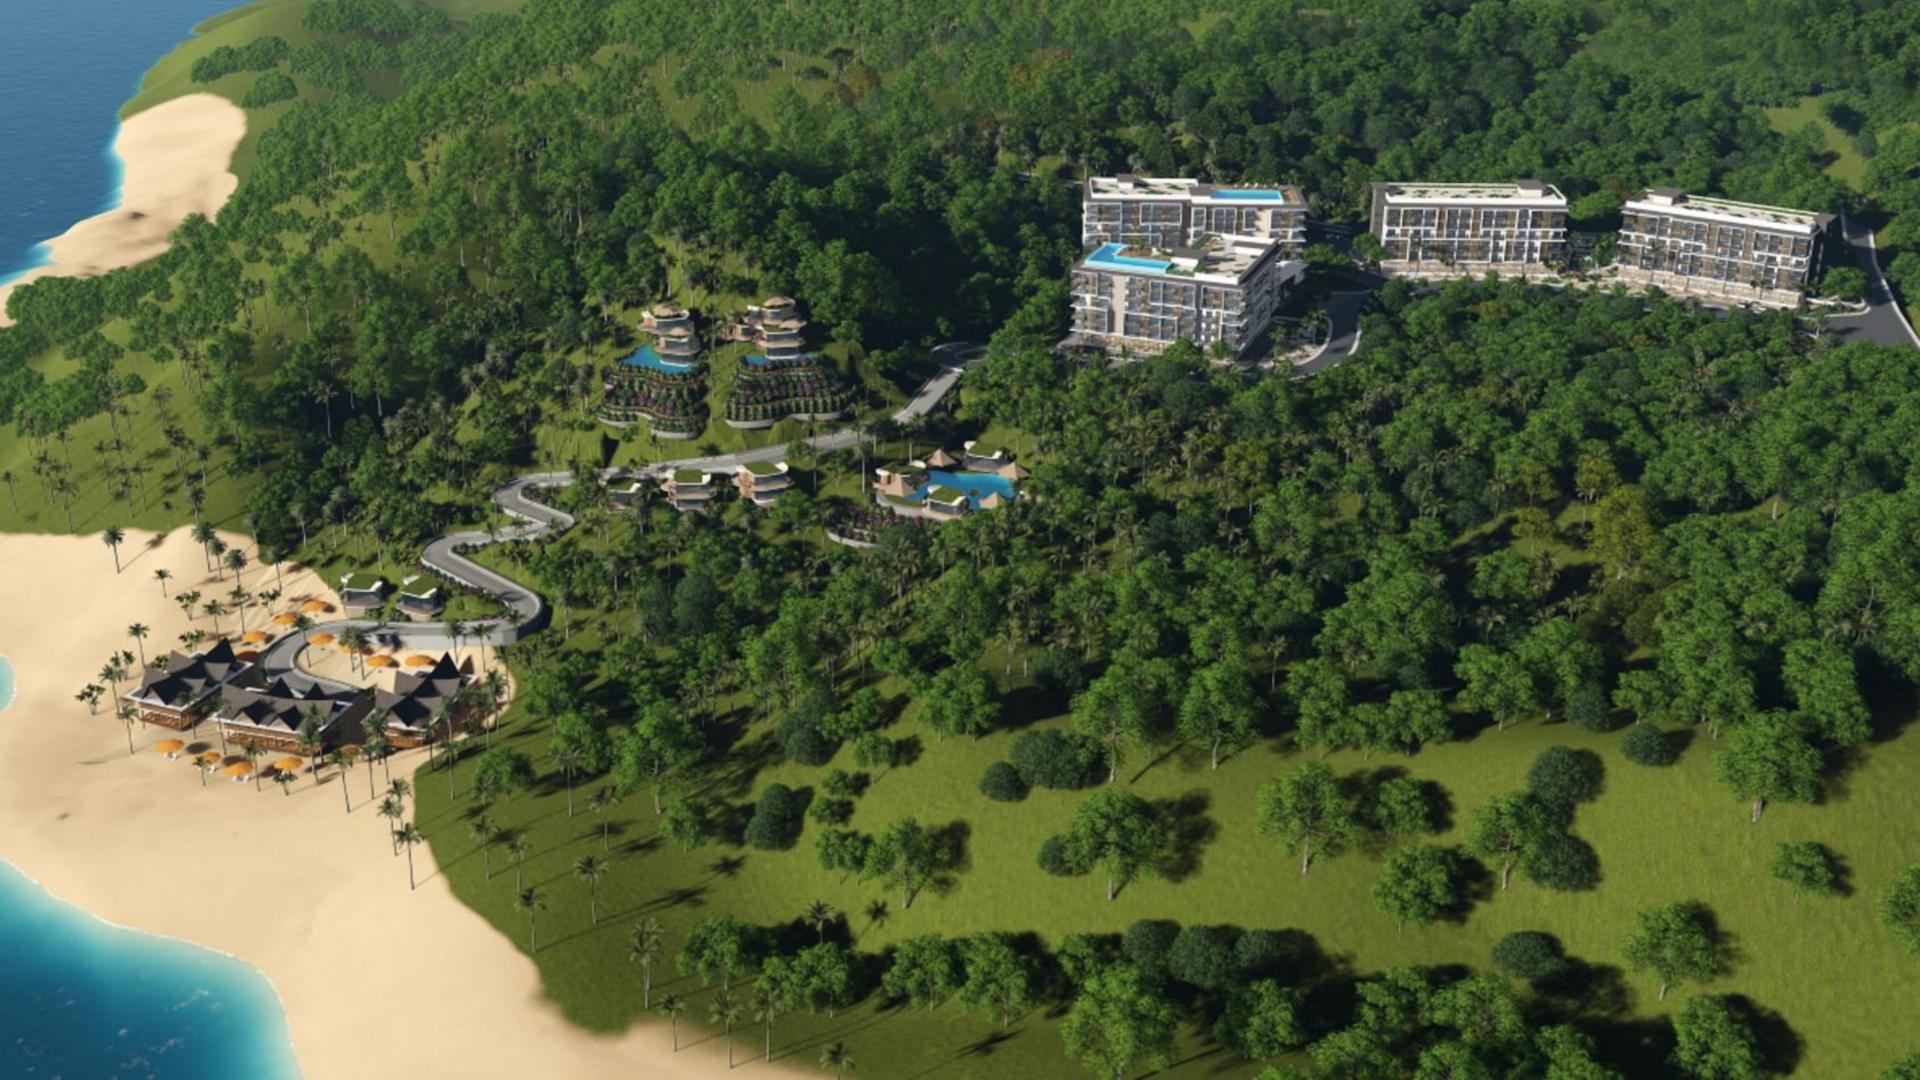

### COSTA VISTA BORACAY

Costa Vista Boracay will offer four mid-rise low-density towers spread over five hectares mixed-use development.

It will be designed with efficient space planning in the midst of the finest enclaves and world-class hospitality chains the island can possibly offer.

Beach Front to Costa Vista Towers

Tower 1: 400 mtrs

Tower 2: 350 mtrs.

Tower 3: 300 mtrs.

Tower 4: 250 mtrs

Elavation from Beach to Tower 50 meters | 18 Storey Bldg.

Height from Ground to 6F 20 meters