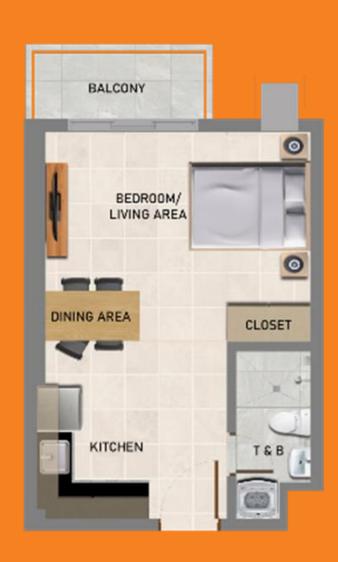

## TYPICAL UNIT LAYOUT

Studio A 34.62 sqm. Units 1 & 10

Studio B 33.96 sqm. Units 2 - 9

Studio C 40.26 sqm. Units 11 - 20