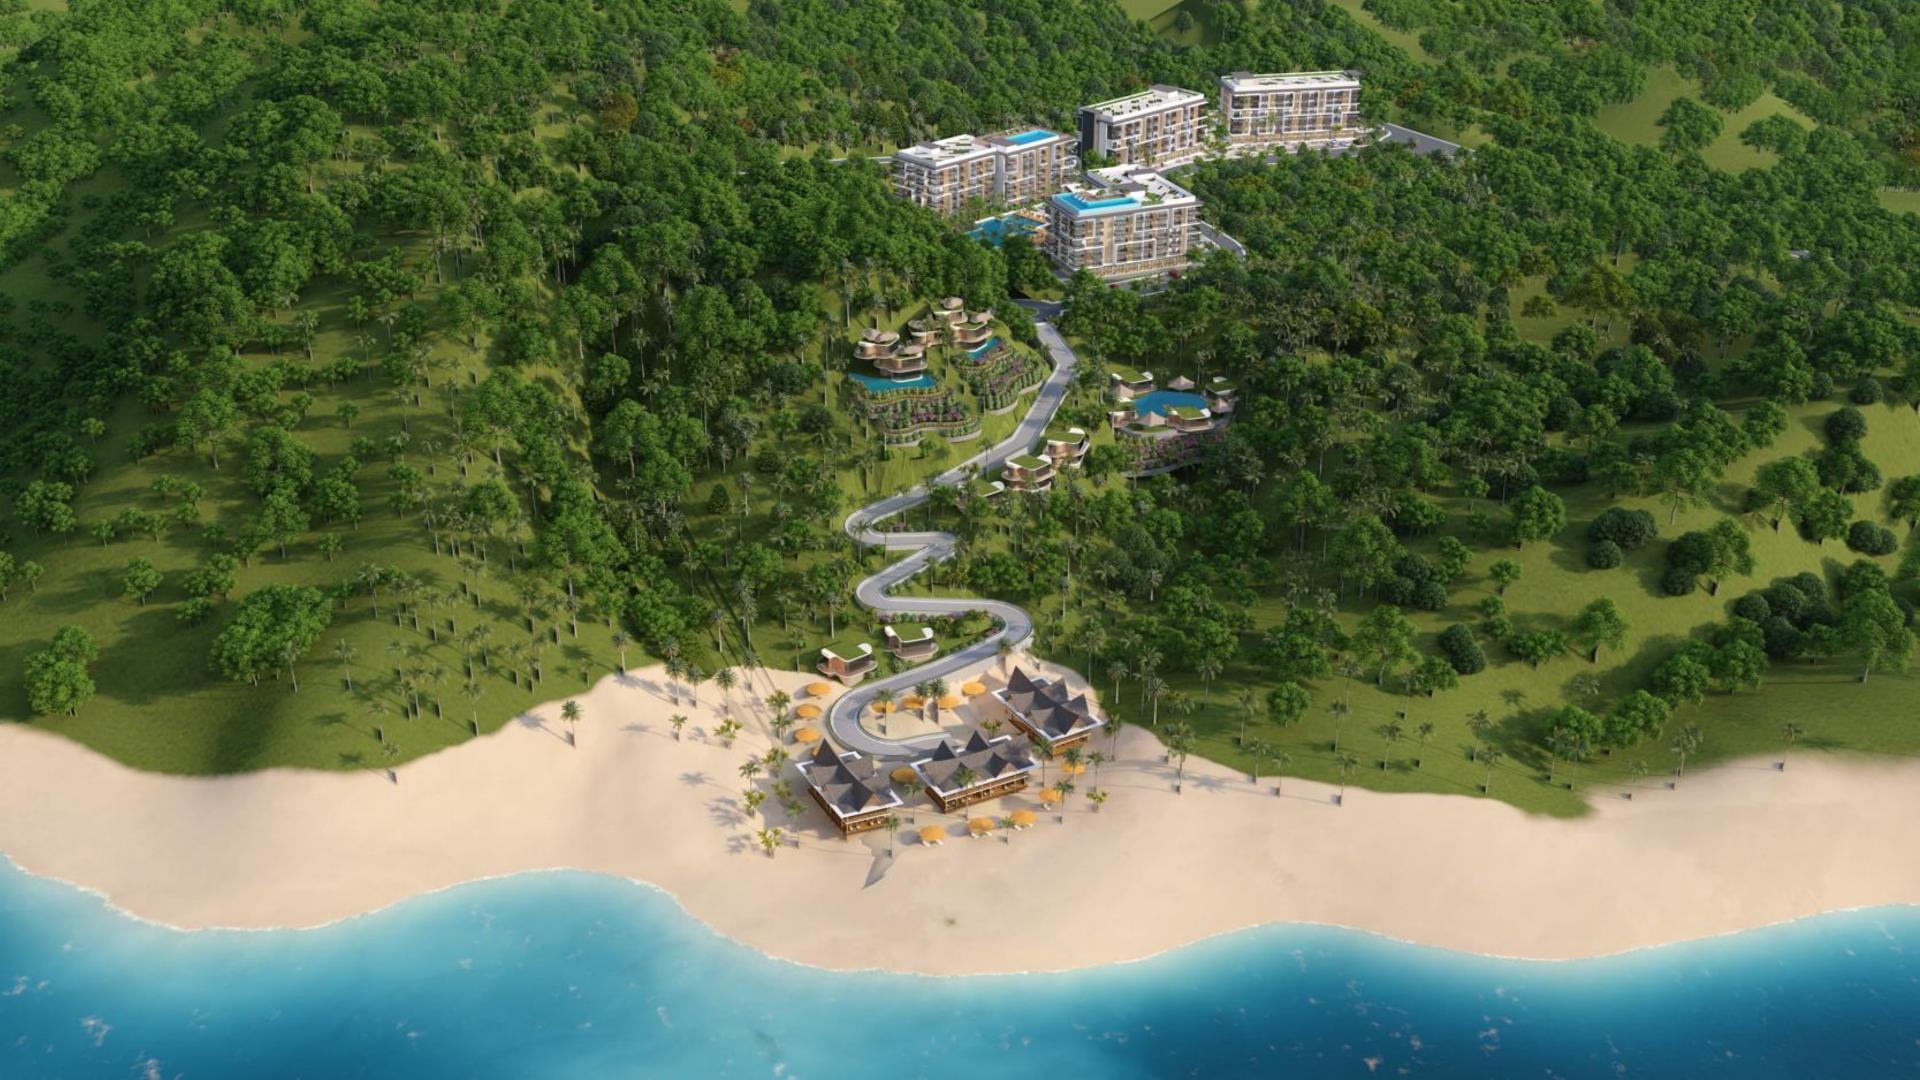

### COSTA VISTA BORACAY

Costa Vista Boracay will offer four mid-rise low-density towers spread over five hectares mixed-use development.

It will be designed with efficient space planning in the midst of the finest enclaves and world-class hospitality chains the island can possibly offer.

Beach Front to Costa Vista Towers

Tower 1: 400 mtrs

Tower 2: 350 mtrs.

Tower 3: 300 mtrs.

Tower 4: 250 mtrs

Elavation from Beach to Tower 50 meters | 18 Storey Bldg.

Height from Ground to 6F 20 meters