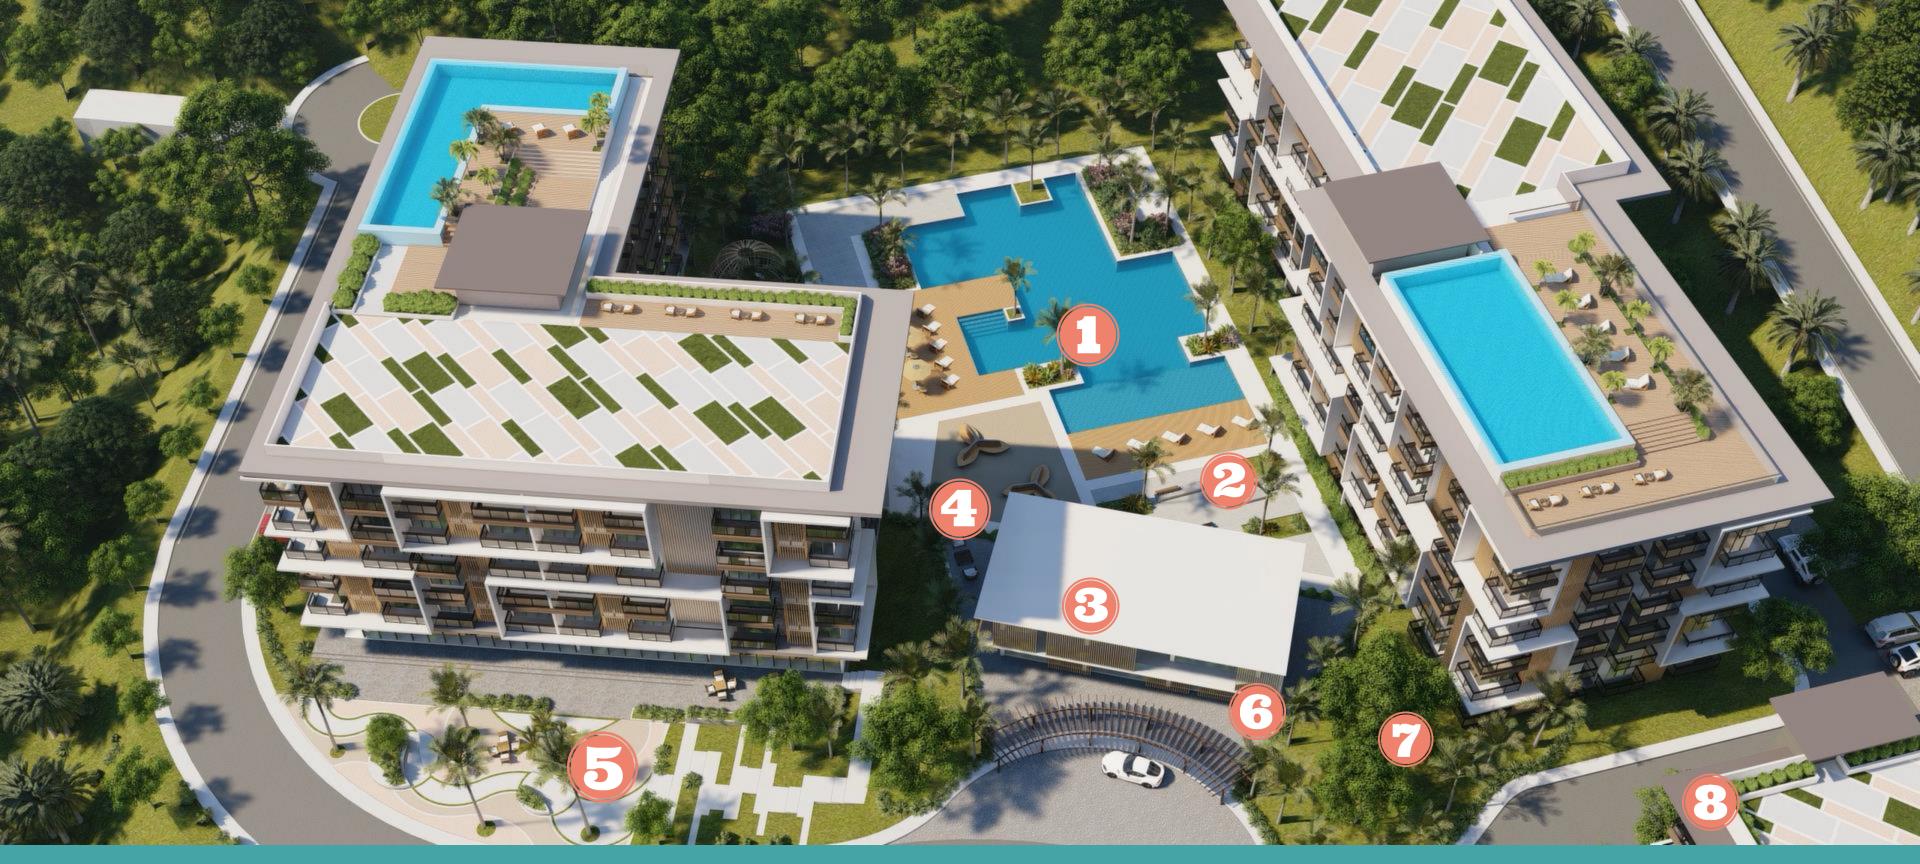

#### Available

Studio D 39.48 sqm. Units 12 - 19

Costa Vista Boracay will lay out a variety of activities within the development.

and dining options while the pavilion with view deck will gather residents or a slow day or on a cozy night. The lounge pool is ideal for a dip during sunrise or a fiery sunset dive.

- Lounge Pool
- Sunken Deck
- Pavilion Hall

- 4. Pavilion Grounds
- 5. Lounge Gardens
- 6. Fitness Gym

- 7. Sprawling Gardens
- 8. Retail Spraw