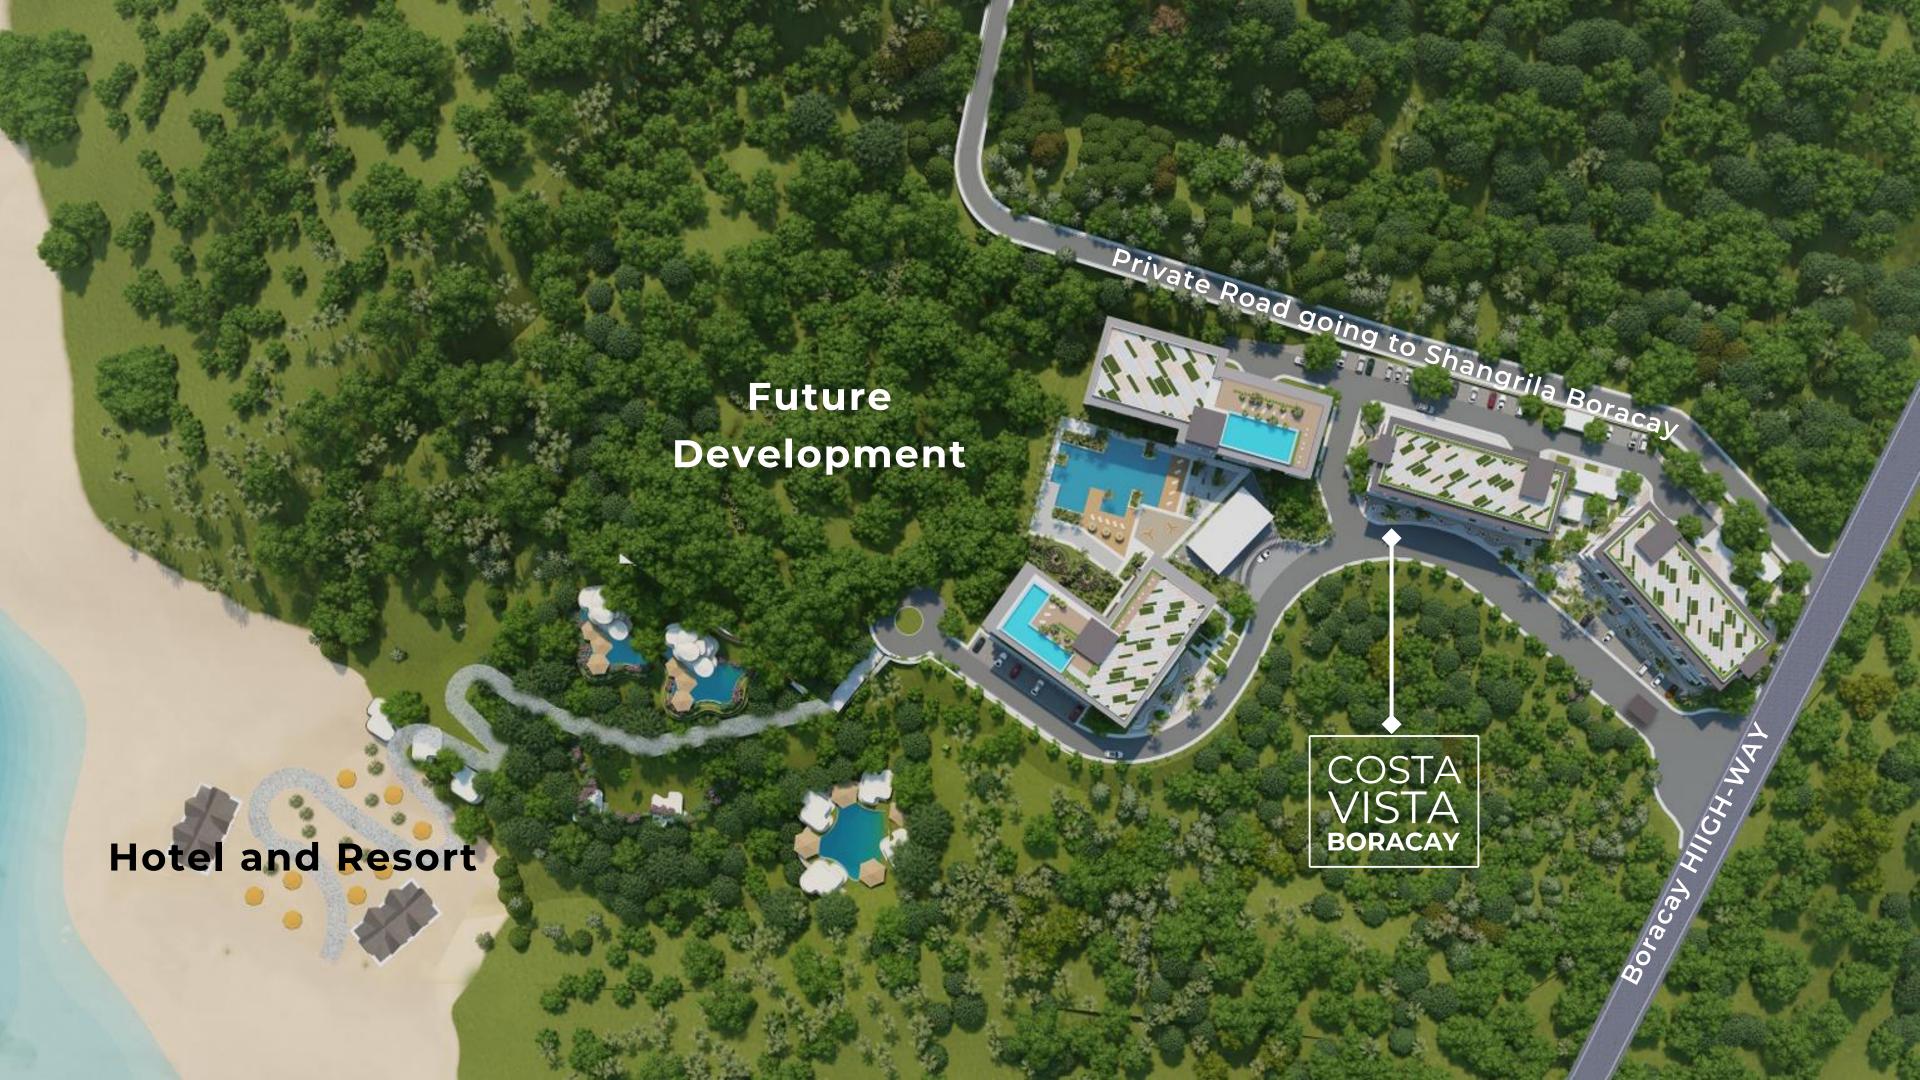

#### Brgy. Yapak Boracay, Aklan

With direct access to Punta Bunga Beach,
Costa Vista Boracay can also be reached
through a major highway, making transport
to other points on the island, as well as a
myriad of tourist destinations and
establishments, relatively easy.

#### **Nearby Hotels**

- Shangrila Boracay
- Movenpick Resort and Span
- Crimson Resort and Spa