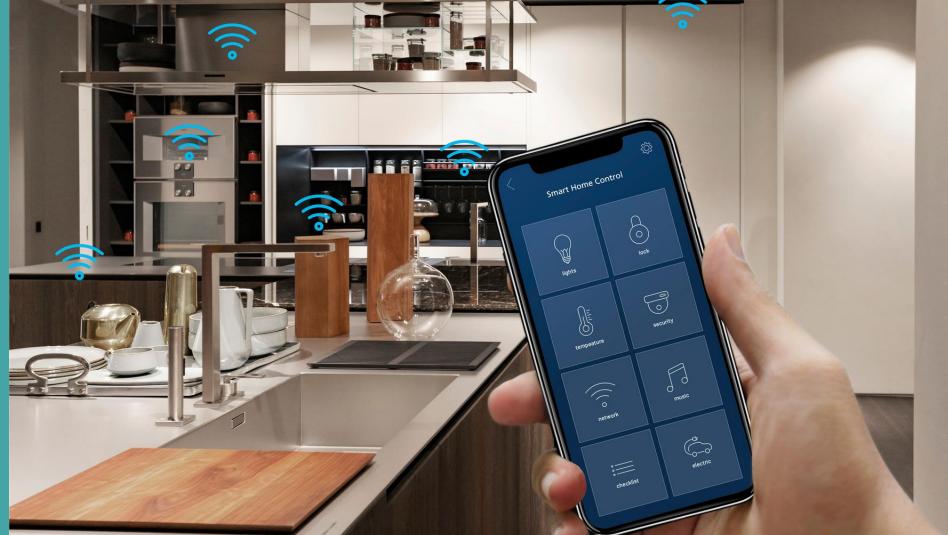

#### **SMART LOCK**

Smart lock ensures that extra security and flexibility when managing and controlling access a home. You can unlock the door in 6 different ways.

- Tap Card
- Wifi App Access
- Fingerprint
- Mechanical Key
- TT Phone Access
- Passcode

#### **SMART SOCKET**

Smart Socket allows you to control plugged appliances whenever and wherever you area.

- Waterproof and Scratch Resistant
- Over Current Protection
- Phone App, Siri, Alexa and Google Home Controlled
- Displays Power Function Statistics
- High Temperature Reminde
- On and Off Functionality

#### **SMART REPEATER**

Smart Infrared (IR) Repeater gives you the power to control appliances wherever and whenever you are using your smart phone.

- Support all IR devices which include Air conditioner&TV&LED&FAN & DVD player etc.
- Control your IR appliances from anywhere in the world via mobile phone APP.
- Timers for your appliances.
- Wide IR code coverage.
- Work with Alexa and Google Assistant.