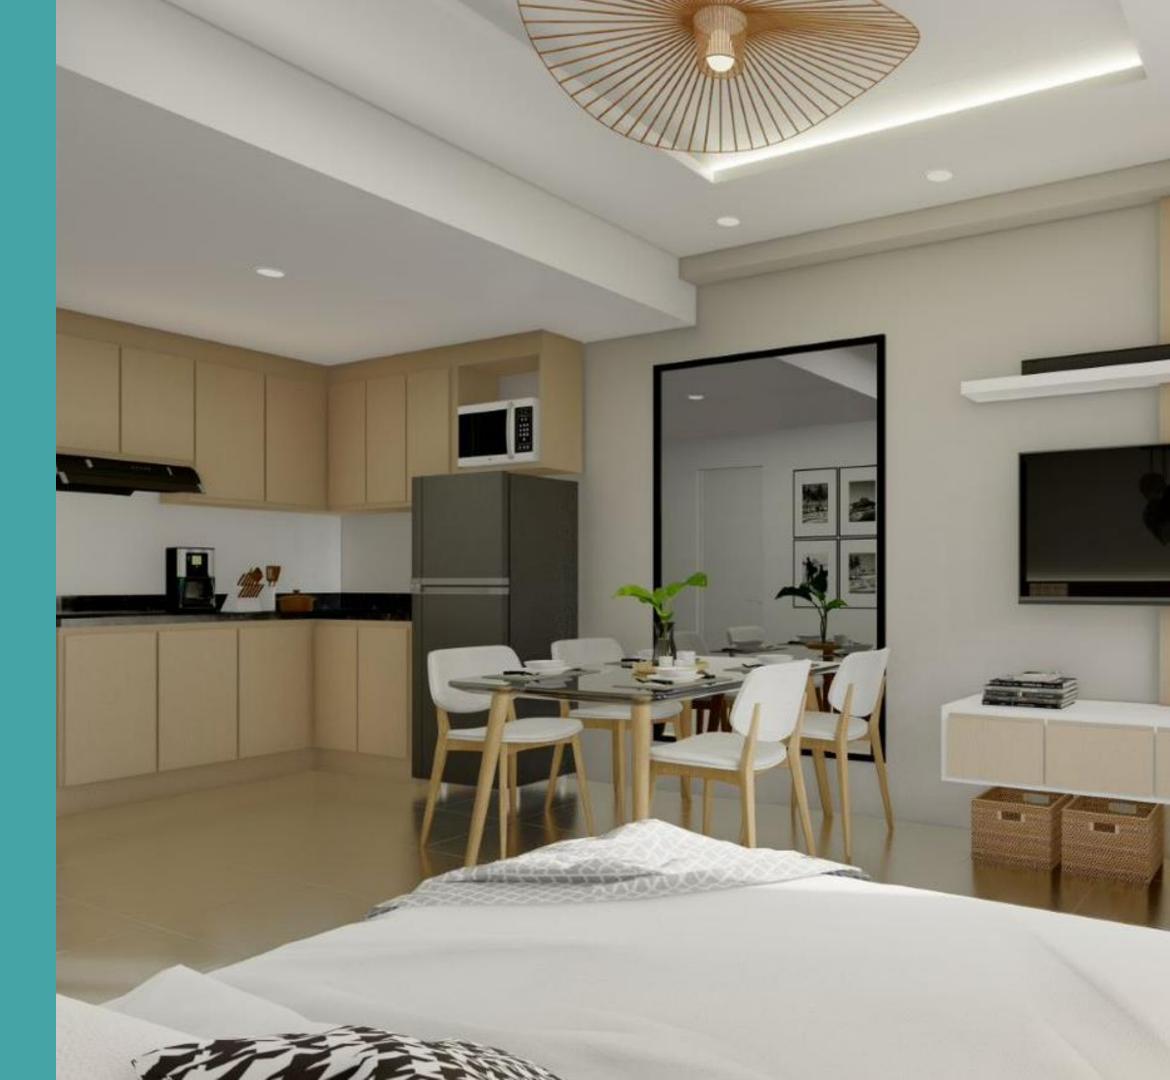

#### Unit Deliverables

- Floor Finish
   600x600mm Homogenous Floor Tiles
- Wall Finish Concrete Painted Finish
- Ceiling Finish Concrete Painted Finish
- Main Door Laminated Wood Finish
- Main Door Lockset Smart Door Lock
- Balcony Door
   Aluminum Powder coated

#### Unit Deliverables

- Base and Overhead Kitchen Cabinet
- Solid Surface Countertop
- T&B: Water Closet, Lavatory, Shower Glass Partition, Soap Holder, Tissue - Holder, Shower Assembly Fixtures, Towel Rack, Facial Mirror
- Space and power provision for water heating system in T&B
- Space and provision for Washing Machine connection
- T&B exhaust system
- Fiber Optic FTTH system
- Fire Sprinkler System