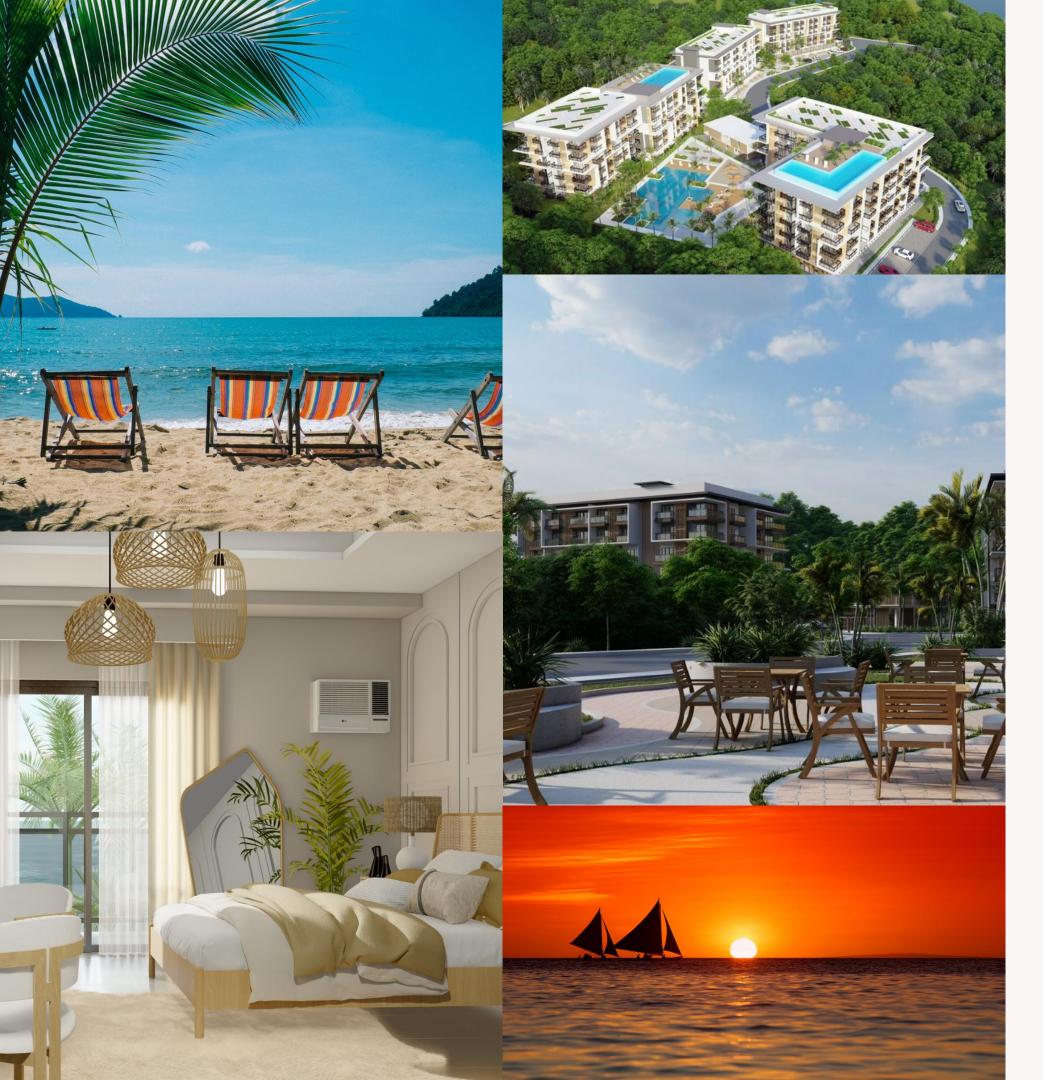

## COSTA VISTA BORACAY

Now you can stay

Costa Vista Boracay is a retreat in this island paradise. It is a five-hectare of multi-tower mixed-used development that sits atop one of the highest points on the island that is both undisturbed and exclusive.

### COSTA VISTA BORACAY

Costa Vista Boracay will offer four mid-rise low-density towers spread over five hectares mixed-use development.

It will be designed with efficient space planning in the midst of the finest enclaves and world-class hospitality chains the island can possibly offer.

Beach Front to Costa Vista Towers

Tower 1: 400 mtrs

Tower 2: 350 mtrs.

Tower 3: 300 mtrs.

Tower 4: 250 mtrs

Elavation from Beach to Tower 50 meters | 18 Storey Bldg.

Height from Ground to 6F 20 meters