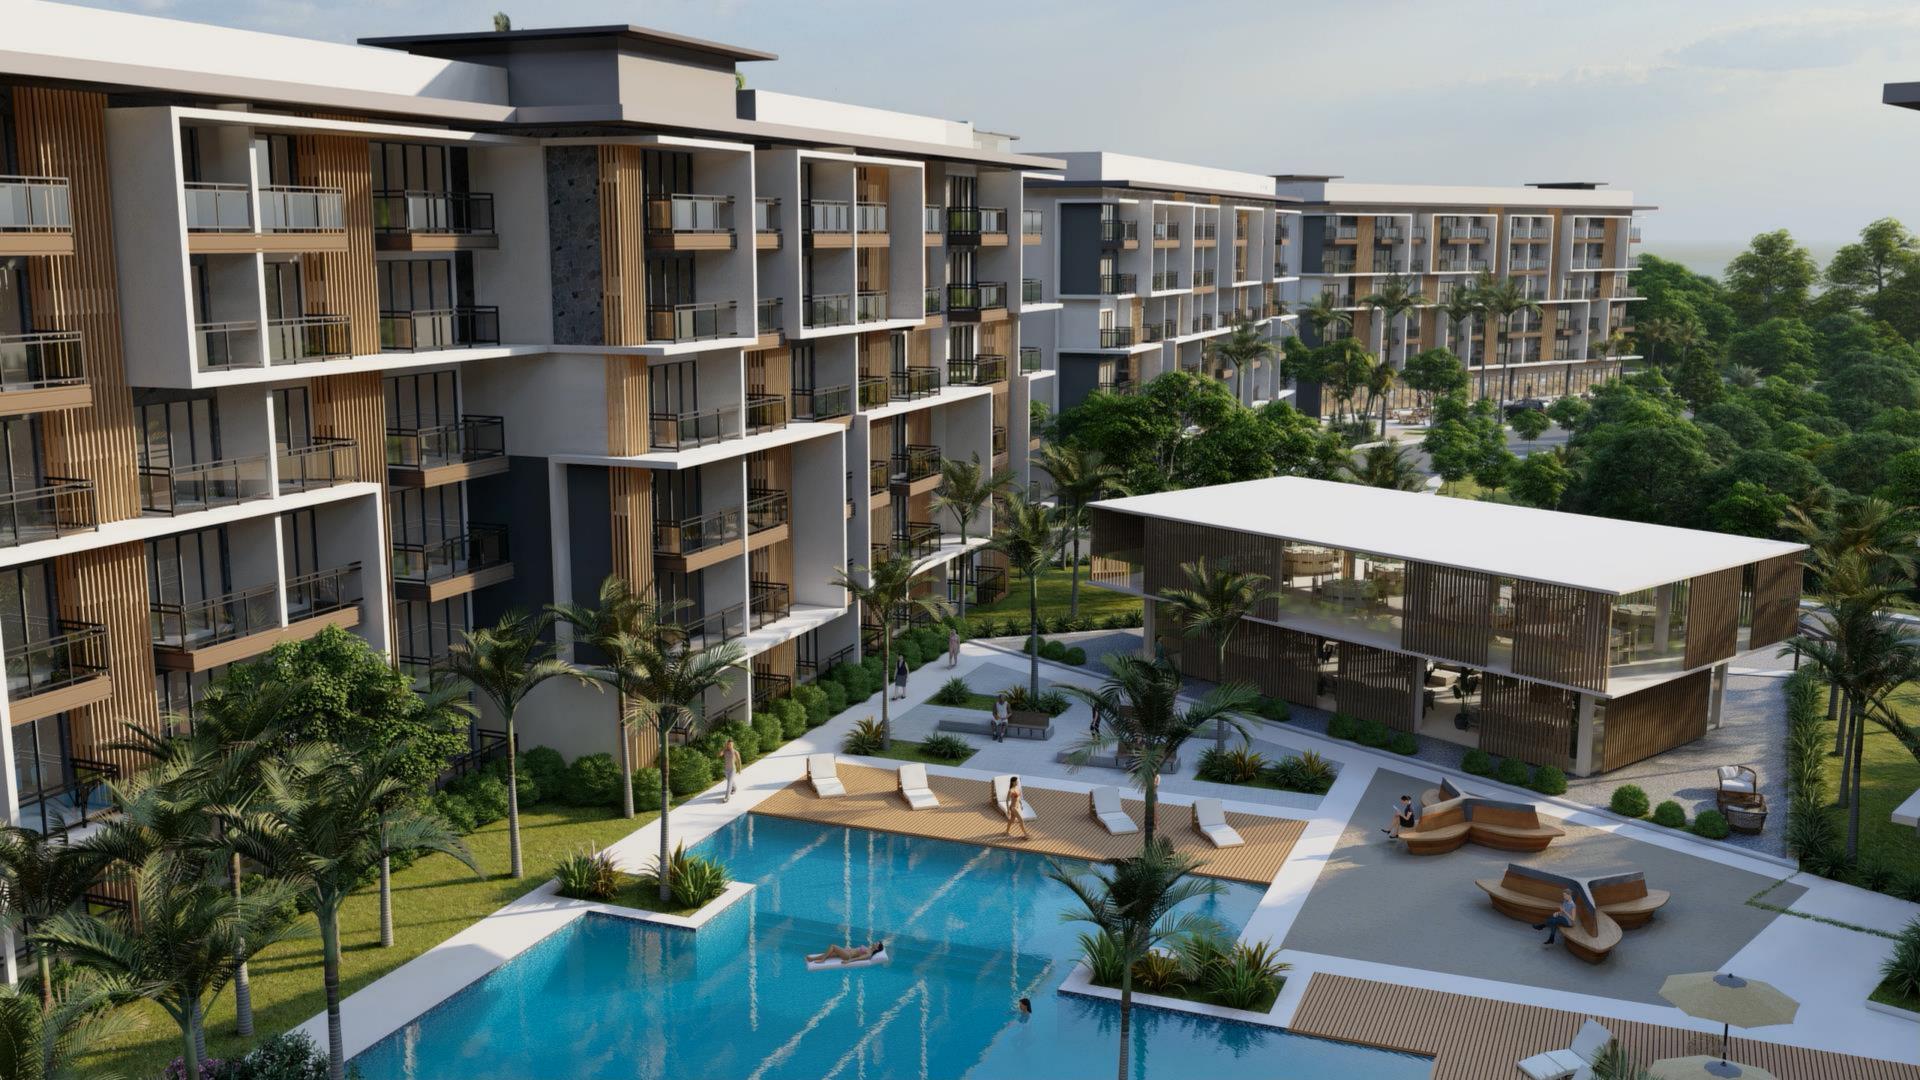

### COSTA VISTA BORACAY

Costa Vista Boracay will offer four mid-rise low-density towers spread over five hectares mixed-use development.

It will be designed with efficient space planning in the midst of the finest enclaves and world-class hospitality chains the island can possibly offer.

#### Available

Studio D 39.48 sqm. Units 12 - 19

Costa Vista Boracay will lay out a variety of activities within the development.

and dining options while the pavilion with view deck will gather residents or a slow day or on a cozy night. The lounge pool is ideal for a dip during sunrise or a fiery sunset dive.

- Lounge Pool
- Sunken Deck
- Pavilion Hall

- 4. Pavilion Grounds
- 5. Lounge Gardens
- 6. Fitness Gym

- 7. Sprawling Gardens
- 8. Retail Spraw