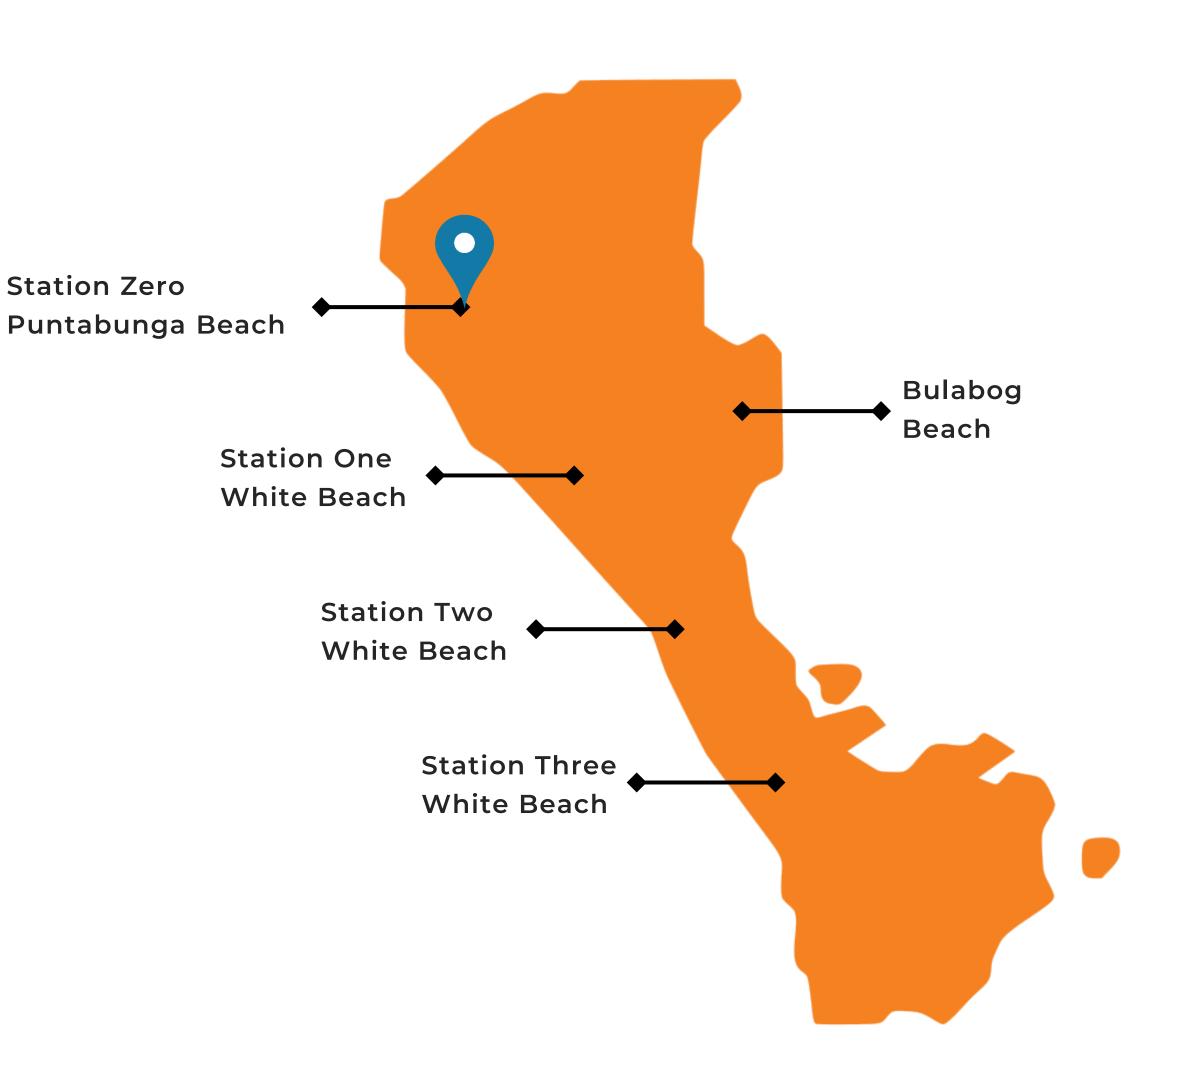

#### Brgy. Yapak Boracay, Aklan

With direct access to Punta Bunga Beach,
Costa Vista Boracay can also be reached
through a major highway, making transport
to other points on the island, as well as a
myriad of tourist destinations and
establishments, relatively easy.